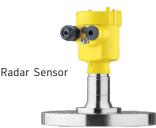

# ACCURACY

- Radars offer the best technology for accurate and reliable measurements
- Precise measurements for detailing exact height of level bulk or liquid inventory
- Accurate real time readings based on grain pile formation