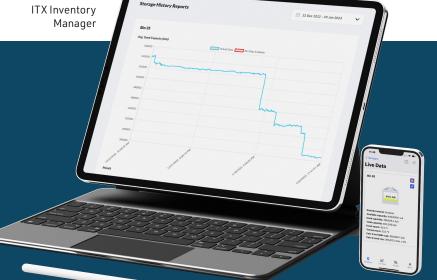

### Uses cutting edge and reliable radar technology 0

- 0 Updates anytime, anywhere with mobile and web based app
- Manages mulitple locations from one easy to use app 0
- Quickly generates historical reports and live data 0
- Web portal access 0